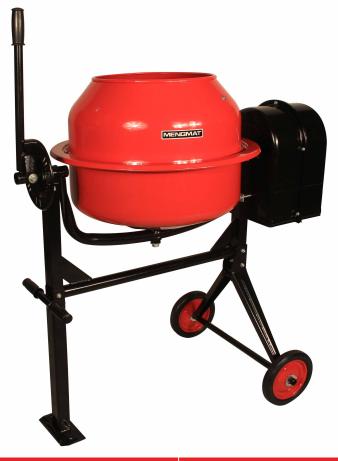

# **PRODUCT PICTURE**

# **FEATURES**

This portable, versatile and durable cement mixer handles stucco, mortar or concrete at 36 RPM and is easily rolled nearly anywhere on two large wheels. Constructed of solid steel, this mixer is great for both construction and farm applications such as seed inoculation or mixing feed. Whether working on the farm, construction site or in the yard, this versatile cement mixer handles just about any mixing job!

- ◆ Solid steel construction
- ◆ Large wheels for easy rolling
- ♦ 36 RPM drum speed