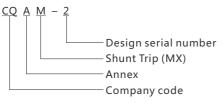

# **CQAM2 Shunt Release**

#### • Overview and applications

MX shunt tripping device is mainly used for AC 50Hz, rated voltage 230V line and CQB2 series circuit breaker equipped with long distance shunt tripping operation.

## Type designation





CHAC

# • Technical data

| Specifications     |                                                                   |             |
|--------------------|-------------------------------------------------------------------|-------------|
| AC-15              | Rated voltage                                                     | AC230V 50HZ |
|                    | Rated insulation voltage (Ui                                      | ) 415V      |
| Operation property | When the voltage is 160-260v,<br>the release can operate reliably |             |
| Mechanical life    | 4000                                                              |             |
| Standards          | GB 14048.5、IEC 60947-5-1                                          |             |

#### • Conductor requirements and