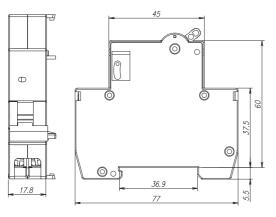

230V 50HZ |
|                    | Rated insulation voltage (Ui                                      | ) 415V      |
| Operation property | When the voltage is 160-260v,<br>the release can operate reliably |             |
| Mechanical life    | 4000                                                              |             |
| Standards          | GB 14048.5、IEC 60947-5-1                                          |             |

#### • Conductor requirements and cross sections

# Copper nominal cross-section(mm<sup>2</sup>)

φ0.1X15 Plastic coated tin wire

## • Order Specifications

- When ordering a shunt trip, the following points should be specified:
- A) Product models, such as CQAM2;
- B) Order quantity, such as 100 pcs
- Purchase order template CQAM2 100pcs

## Dimensions(unit:mm)



# • Wiring Diagram