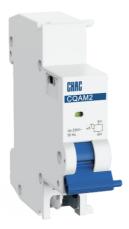

# **CQAM2 Shunt Release**

#### • Overview and applications

MX shunt tripping device is mainly used for AC 50Hz, rated voltage 230V line and CQB2 series circuit breaker equipped with long distance shunt tripping operation.