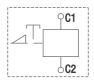

| Rated insulation voltage (Ui                                      | ) 415V      |
| Operation property | When the voltage is 160-260v,<br>the release can operate reliably |             |
| Mechanical life    | 4000                                                              |             |
| Standards          | GB 14048.5、IEC 60947-5-1                                          |             |

#### • Conductor requirements and cross sections

# Copper nominal cross-section(mm<sup>2</sup>)

φ0.1X15 Plastic coated tin wire

## • Order Specifications

- When ordering a shunt trip, the following points should be specified:
- A) Product models, such as CQAM2;
- B) Order quantity, such as 100 pcs
- Purchase order template CQAM2 100pcs

## Dimensions(unit:mm)



# • Wiring Diagram