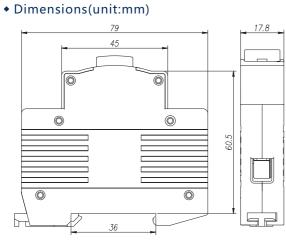

#### • Technical data

| Specifications       |                           |
|----------------------|---------------------------|
| Rated voltage(v)     | 230V                      |
| Poles                | 1P                        |
| Power loss           | 0.5W                      |
| Cross-sectional area | 16mm2                     |
| Mounting type        | Din rail embedded         |
| Color                | Red, Green, Yellow, Blue  |
| Model                | CQIL6 Convex , CQIL7 flat |