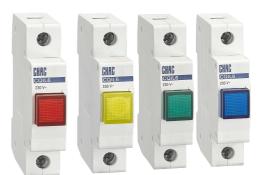

#### • Overview and applications

CQIL6/CQIL7 indicator light can be used in50/60Hz 230V AC power circuit for alarm or indication with light signal. It can be used together with our other modular products or separately.

#### • Technical data

| Specifications       |                           |
|----------------------|---------------------------|
| Rated voltage(v)     | 230V                      |
| Poles                | 1P                        |
| Power loss           | 0.5W                      |
| Cross-sectional area | 16mm2                     |
| Mounting type        | Din rail embedded         |
| Color                | Red, Green, Yellow, Blue  |
| Model                | CQIL6 Convex , CQIL7 flat |