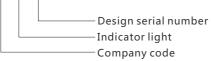

# CQIL6(7) Indicator Light

#### • Overview and applications

CQIL6/CQIL7 indicator light can be used in50/60Hz 230V AC power circuit for alarm or indication with light signal. It can be used together with our other modular products or separately.

#### Type designation

<u>CQ IL 6(7)</u>



#### • Technical data



| Specifications       |                           |
|----------------------|---------------------------|
| Rated voltage(v)     | 230V                      |
| Poles                | 1P                        |
| Power loss           | 0.5W                      |
| Cross-sectional area | 16mm2                     |
| Mounting type        | Din rail embedded         |
| Color                | Red, Green, Yellow, Blue  |
| Model                | CQIL6 Convex , CQIL7 flat |

### • Conductor requirements and cross sections

| Copper nominal cross-section (mm <sup>2</sup> ) |  |
|-------------------------------------------------|--|
| 1.5~2.5                                         |  |

## Order Specifications

- When ordering indicator lights, specify the following