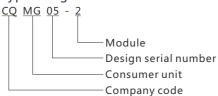

### **CQMG05** Distribution Box

# • Overview and applications

CQMG05 series Distribution Box are suitable garage/workshop, extensions.

#### **Features**

- Surface mounted version.
- Packed separately
- Warranty up to 18months
- Finished in low smoke and fume paint

# • Type designation



### • Technical data

| Specifications      |             |
|---------------------|-------------|
| Rated voltage U (V) | 230/400     |
| Rated current Ie(A) | 125         |
| Frequency(Hz)       | 50          |
| Modules             | 2、4         |
| Materia             | ABS         |
| Colorl              | Grey, White |

# CHAC



CQMG05-2 Door cover

CQMG05-2 Without door cover

CQMG05-4

# • Order Specifications

- When ordering distribution boxes, specify the following points:
  - A) product model, such as CQMG05-2; B) order quantity, such as 100pcs
- Purchase order template CQMG05-2 100pcs

# • Dimensions(unit:mm)



CQMG05-2



74