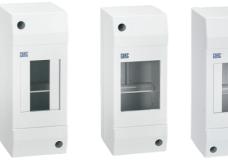

### **CQMG05** Distribution Box

# • Overview and applications

CQMG05 series Distribution Box are suitable garage/workshop, extensions.

#### **Features**

- Surface mounted version.
- Packed separately
- Warranty up to 18months
- Finished in low smoke and fume paint

# • Type designation



### • Technical data

| Specifications      |             |
|---------------------|-------------|
| Rated voltage U (V) | 230/400     |
| Rated current Ie(A) | 125         |
| Frequency(Hz)       | 50          |
| Modules             | 2、4         |
| Materia             | ABS         |
| Colorl              | Grey, White |

# CHAC



CQMG05-2 Door cover

CQMG05-2 Without door cover

CQMG05-4

# • Order Specifications

- When ordering distribution boxes, specify the following points:
  - A) product model, such as CQMG05-2; B) order quantity, such as 100pcs
- Purchase order template CQMG05-2 100pcs

# • Dimensions(unit:mm)



CQMG05-2



74