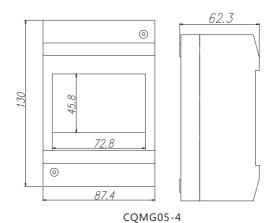

#### **Features**

- Surface mounted version.
- Packed separately
- Warranty up to 18months
- Finished in low smoke and fume paint

# • Type designation



### • Technical data

| Specifications      |             |
|---------------------|-------------|
| Rated voltage U (V) | 230/400     |
| Rated current Ie(A) | 125         |
| Frequency(Hz)       | 50          |
| Modules             | 2、4         |
| Materia             | ABS         |
| Colorl              | Grey, White |

# CHAC



CQMG05-2 Door cover

CQMG05-2 Without door cover

CQMG05-4

# • Order Specifications

- When ordering distribution boxes, specify the following points:
  - A) product model, such as CQMG05-2; B) order quantity, such as 100pcs
- Purchase order template CQMG05-2 100pcs

# • Dimensions(unit:mm)



CQMG05-2



74