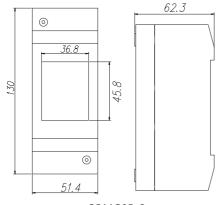

extensions.

#### **Features**

- Surface mounted version.
- Packed separately
- Warranty up to 18months
- Finished in low smoke and fume paint

# • Type designation



### • Technical data

| Specifications      |             |
|---------------------|-------------|
| Rated voltage U (V) | 230/400     |
| Rated current Ie(A) | 125         |
| Frequency(Hz)       | 50          |
| Modules             | 2、4         |
| Materia             | ABS         |
| Colorl              | Grey, White |

# CHAC



CQMG05-2 Door cover

CQMG05-2 Without door cover

CQMG05-4

# • Order Specifications

- When ordering distribution boxes, specify the following points:
  - A) product model, such as CQMG05-2; B) order quantity, such as 100pcs
- Purchase order template CQMG05-2 100pcs

# • Dimensions(unit:mm)



CQMG05-2



74