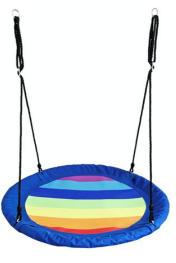

# Best Seller 2 BN-CS4001 Series

#### More Fun, Better Way to Spend with your family.

If you have a yard or garden area and a sturdy tree you definitely need one of our swings. Tree swings have provided centuries of entertainment all around the world. Great for backyards, playgrounds, indoor play areas Provides a fun hang out spot for kids (and adults) to safely swing into action for playtime or relaxation.

#### 600D Oxford Fabric

True 600D Oxford fabric which is thicker and stronger than 300D.

Can seat 5 kids or two adults. Weight rated to 700 pound as a great tree swing to ensure the security.

#### Diameter

60-120cm 25-50inch