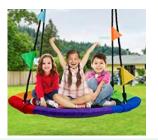

## Best Seller 1 **BN-CS1001 Series**

#### Let the fun begin with smile!

This kid's round spider web tree swing is a quick addition to your garden. Sized at 60cm-120cm diameter, it is large enough to seat several children and is built with a sturdy metal frame with padding and nylon rope to ensure it won't break. It is attached to thick hanging rope to attach to trees and swing sets with absolute confidence and being weather resistant it will look fresh for many years to come. It's the perfect garden getaway item, providing you a spot to read, listen to music and relax in peace.

#### **Share with Your Friends**

**Adjustable Height** 

smile about!

Extra large 40 inch diameter fits four children or two adults and the 600 pound weight capacity allows multiple people to swing and play at the same time!

Rope length is adjustable to fit your tree

or backyard swing set. Encourages outdoor, electronics-free play! Fun for

the whole family and it's something to

#### Diameter

60-120cm 25-50inch

100-200Kgs 220lbs-440lbs

#### **Fully Assembled or Detachable**

Comes fully assembled for instant fun, saving you time and hassle. Plus, factory assembly ensures your tree swing is put together safely