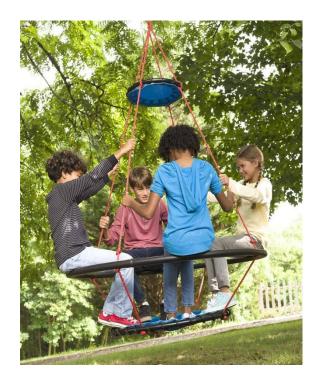

## Best Seller 1 **BN-CS1001 Series**

#### Let the fun begin with smile!

This kid's round spider web tree swing is a quick addition to your garden. Sized at 60cm-120cm diameter, it is large enough to seat several children and is built with a sturdy metal frame with padding and nylon rope to ensure it won't break. It is attached to thick hanging rope to attach to trees and swing sets with absolute confidence and being weather resistant it will look fresh for many years to come. It's the perfect garden getaway item, providing you a spot to read, listen to music and relax in peace.

#### **Share with Your Friends**

**Adjustable Height** 

smile about!

Extra large 40 inch diameter fits four children or two adults and the 600 pound weight capacity allows multiple people to swing and play at the same time!

Rope length is adjustable to fit your tree

or backyard swing set. Encourages outdoor, electronics-free play! Fun for

the whole family and it's something to

#### Diameter

60-120cm 25-50inch

100-200Kgs 220lbs-440lbs