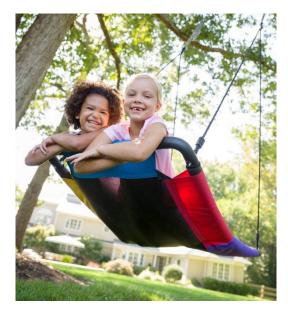

#### More Fun, Better Way to Spend with your family.

If you have a yard or garden area and a sturdy tree you definitely need one of our swings. Tree swings have provided centuries of entertainment all around the world. Great for backyards, playgrounds, indoor play areas Provides a fun hang out spot for kids (and adults) to safely swing into action for playtime or relaxation.

#### 600D Oxford Fabric

True 600D Oxford fabric which is thicker and stronger than 300D.

Can seat 5 kids or two adults. Weight rated to 700 pound as a great tree swing to ensure the security.