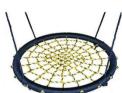

# Best Seller 2 BN-CS4001 Series

#### More Fun, Better Way to Spend with your family.

If you have a yard or garden area and a sturdy tree you definitely need one of our swings. Tree swings have provided centuries of entertainment all around the world. Great for backyards, playgrounds, indoor play areas Provides a fun hang out spot for kids (and adults) to safely swing into action for playtime or relaxation.

#### 600D Oxford Fabric

True 600D Oxford fabric which is thicker and stronger than 300D.

Can seat 5 kids or two adults. Weight rated to 700 pound as a great tree swing to ensure the security.

#### Diameter

60-120cm 25-50inch

#### **Loading Capacity**

100-200Kgs 220lbs-440lbs

**Color Options and Designs** Available for customer-designed

Material

Steel / PE Rope / Foam

4pcs round swing

Diameter:100 CM

Height: 180 CM