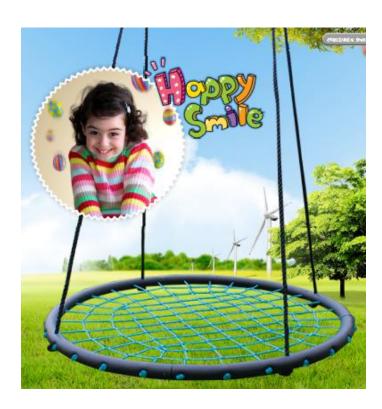

## Best Seller 1 **BN-CS1001 Series**

#### Let the fun begin with smile!

This kid's round spider web tree swing is a quick addition to your garden. Sized at 60cm-120cm diameter, it is large enough to seat several children and is built with a sturdy metal frame with padding and nylon rope to ensure it won't break. It is attached to thick hanging rope to attach to trees and swing sets with absolute confidence and being weather resistant it will look fresh for many years to come. It's the perfect garden getaway item, providing you a spot to read, listen to music and relax in peace.

#### **Share with Your Friends**

**Adjustable Height** 

smile about!

Extra large 40 inch diameter fits four children or two adults and the 600 pound weight capacity allows multiple people to swing and play at the same time!

Rope length is adjustable to fit your tree

or backyard swing set. Encourages outdoor, electronics-free play! Fun for

the whole family and it's something to

#### Diameter

60-120cm 25-50inch

100-200Kgs 220lbs-440lbs

#### **Fully Assembled or Detachable**

Comes fully assembled for instant fun, saving you time and hassle. Plus, factory assembly ensures your tree swing is put together safely