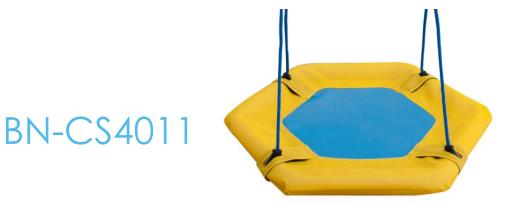

#### **Product Features**

100X60CM square bird's nest swings
Iron pipe dia. is 25MM, thickness is 1.0mm.
The iron tube is covered with sponge tube
(inner diameter 28MM, outer diameter 48MM, to
ensure thickness above 15MM). No rope winding.
Net pocket: Oxford cloth
hanging rope: 11mm PE rope, 1.8 meters in length
Hanging rope knotting on M8 eyed bolts
(4 M8X52mm limited bolts, 4 M8 flat gaskets,
4 M8 safety nuts), 7X35MM metal ring