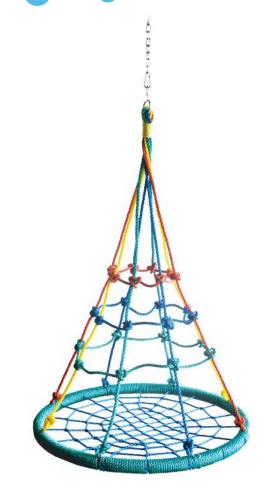

#### **Product Features**

Climbing net

Material: Steel and PE rope

Size:Dia.100cm

Steel pipe:Dia.42mm;

Sitting net rope dia. is 10mm

Rope around the steel pipe dia.5mm.

hang rope dia. is 10 mm, length: 145cm.

Totally length:160cm

Accessory:5 pcs metal parts

(S hook, chain, ring, swivel shackle, climbing hook)

carrying capacity:150kgs

**Color Options** 