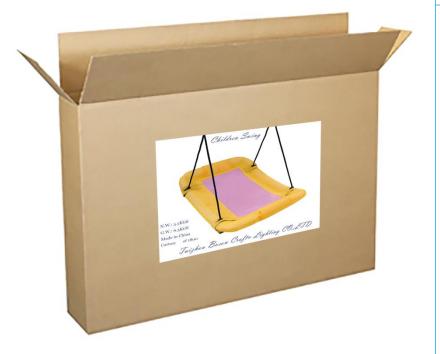

Outdoor Lounge swing playground swing seat

Size:165\*60cm

Material: Steel tube, PE rope, durable fabric

Hanging Rope: Dia. 10mm PE

G.W. / N.W. (KGS):7.0-6.0

Max Loading:100KG

Max Height :180 cm Adjustable

Packing:1PC/Brown carton with Color Label

Durable PP mat more comfortable

Metal tube with powder coating

New design Lounge swing

Indoor and outdoor use great for backyard

Easy to install and remove for storage







































# BN-CS9001















### Accessories









# Description Picture Effect Instruction Tree Swing Hanging Straps







Colorful Flags





Rope Holders Sweating -absorbing



Swing Cover with Permeable Surface







# Package Options











**NEST SWING** 



#### Brown Box with Color Label



### Color Box



# Showroom









## Our Main Business Partners





# TAIZHOU CITY BOSON CRAFT & LIGHTING CO.,LTD



THANKS FOR WATCHING