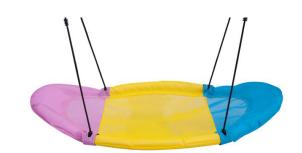

#### **Product Features**

Rectangular nest swing

Material: Steel and PE rope

Size:80\*140cm,cut in to 4pcs

Steel pipe:Dia.42\*1.0mm;

black Sitting net rope dia. is 10mm

Rope around the steel pipe dia.6mm.

Black hang rope dia. is 12mm,length:1.8m.

Accessory: Four ropes, two rings, four pressing rings

carrying capacity:150kg