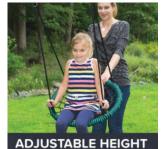

#### Let the fun begin with smile!

This kid's round spider web tree swing is a quick addition to your garden. Sized at 60cm-120cm diameter, it is large enough to seat several children and is built with a sturdy metal frame with padding and nylon rope to ensure it won't break. It is attached to thick hanging rope to attach to trees and swing sets with absolute confidence and being weather resistant it will look fresh for many years to come. It's the perfect garden getaway item, providing you a spot to read, listen to music and relax in peace.

#### **Share with Your Friends**

**Adjustable Height** 

smile about!

Extra large 40 inch diameter fits four children or two adults and the 600 pound weight capacity allows multiple people to swing and play at the same time!

Rope length is adjustable to fit your tree

or backyard swing set. Encourages outdoor, electronics-free play! Fun for

the whole family and it's something to