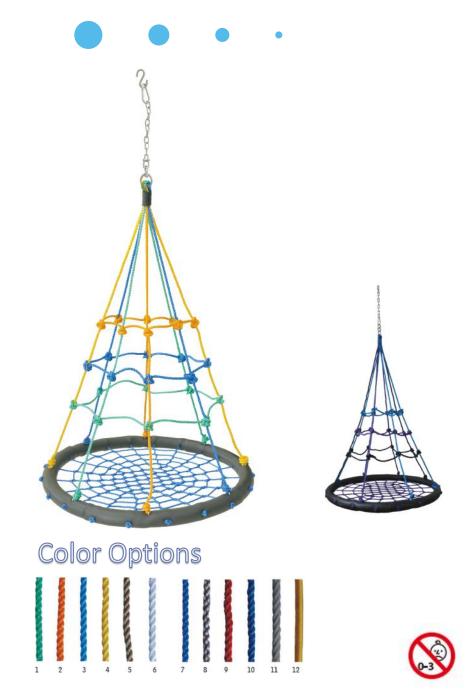

#### **Product Features**

Climbing net

Material: Steel and PE rope

Size:Dia.100cm

Steel pipe:Dia.42mm;

Sitting net rope dia. is 10mm

Rope around the steel pipe dia.5mm.

hang rope dia. is 10 mm, length: 145cm.

Totally length:160cm

Accessory:5 pcs metal parts

(S hook, chain, ring, swivel shackle, climbing hook)

carrying capacity:150kgs

**Color Options** 