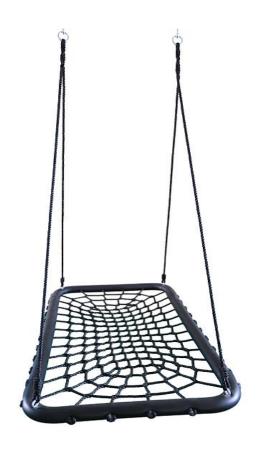

#### **Product Features**

Rectangular nest swing

Material:Steel and Foam

Size:80\*140cm

Steel pipe:Dia.25mm;

BLACK Sitting net rope dia.is 10mm

BLACK hang rope dia. is

12mm,length:1.8m.

Accessory: Four ropes, four rings,

four pressing rings

carrying capacity:150kg package box: white box

Carton size:82x8x142CM

BN-CS2002