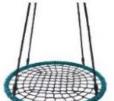

## Best Seller 1 **BN-CS1001 Series**

#### Let the fun begin with smile!

This kid's round spider web tree swing is a quick addition to your garden. Sized at 60cm-120cm diameter, it is large enough to seat several children and is built with a sturdy metal frame with padding and nylon rope to ensure it won't break. It is attached to thick hanging rope to attach to trees and swing sets with absolute confidence and being weather resistant it will look fresh for many years to come. It's the perfect garden getaway item, providing you a spot to read, listen to music and relax in peace.

#### **Share with Your Friends**

**Adjustable Height** 

smile about!

Extra large 40 inch diameter fits four children or two adults and the 600 pound weight capacity allows multiple people to swing and play at the same time!

Rope length is adjustable to fit your tree

or backyard swing set. Encourages outdoor, electronics-free play! Fun for

the whole family and it's something to

#### Diameter

60-120cm 25-50inch

100-200Kgs 220lbs-440lbs

#### **Fully Assembled or Detachable**

Comes fully assembled for instant fun, saving you time and hassle. Plus, factory assembly ensures your tree swing is put together safely