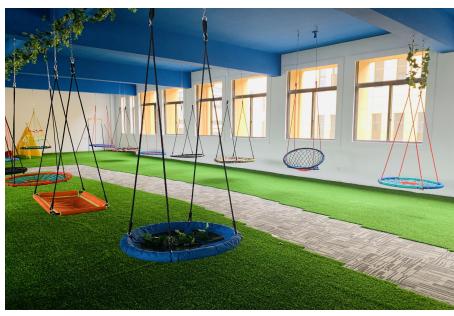

oor Lounge swing playground swing seat

Size:165\*60cm

Material: Steel tube, PE rope, durable fabric

Hanging Rope: Dia. 10mm PE

G.W. / N.W. (KGS):7.0-6.0

Max Loading:100KG

Max Height :180 cm Adjustable

Packing:1PC/Brown carton with Color Label

Durable PP mat more comfortable

Metal tube with powder coating

New design Lounge swing

Indoor and outdoor use great for backyard

Easy to install and remove for storage







































# BN-CS9001















### Accessories









# Description Picture Effect Instruction Tree Swing Hanging Straps







Colorful Flags





Rope Holders Sweating -absorbing



Swing Cover with Permeable Surface







# Package Options











**NEST SWING** 



#### Brown Box with Color Label



### Color Box



# Showroom









## Our Main Business Partners





# TAIZHOU CITY BOSON CRAFT & LIGHTING CO.,LTD



THANKS FOR WATCHING