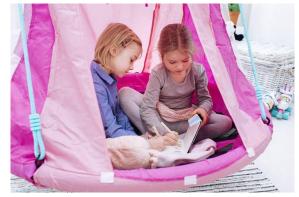

# Best Seller 2 BN-CS4001 Series

#### More Fun, Better Way to Spend with your family.

If you have a yard or garden area and a sturdy tree you definitely need one of our swings. Tree swings have provided centuries of entertainment all around the world. Great for backyards, playgrounds, indoor play areas Provides a fun hang out spot for kids (and adults) to safely swing into action for playtime or relaxation.

#### 600D Oxford Fabric

True 600D Oxford fabric which is thicker and stronger than 300D.

Can seat 5 kids or two adults. Weight rated to 700 pound as a great tree swing to ensure the security.