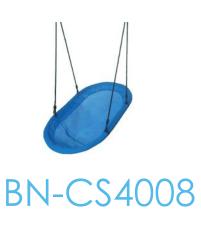

## Best Seller 1 **BN-CS1001 Series**

#### Let the fun begin with smile!

This kid's round spider web tree swing is a quick addition to your garden. Sized at 60cm-120cm diameter, it is large enough to seat several children and is built with a sturdy metal frame with padding and nylon rope to ensure it won't break. It is attached to thick hanging rope to attach to trees and swing sets with absolute confidence and being weather resistant it will look fresh for many years to come. It's the perfect garden getaway item, providing you a spot to read, listen to music and relax in peace.

#### **Share with Your Friends**

**Adjustable Height** 

smile about!

Extra large 40 inch diameter fits four children or two adults and the 600 pound weight capacity allows multiple people to swing and play at the same time!

#### Diameter

60-120cm 25-50inch

100-200Kgs 220lbs-440lbs