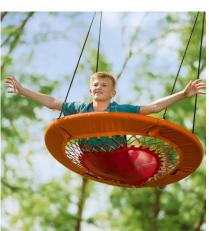

## Best Seller 1 **BN-CS1001 Series**

#### Let the fun begin with smile!

This kid's round spider web tree swing is a quick addition to your garden. Sized at 60cm-120cm diameter, it is large enough to seat several children and is built with a sturdy metal frame with padding and nylon rope to ensure it won't break. It is attached to thick hanging rope to attach to trees and swing sets with absolute confidence and being weather resistant it will look fresh for many years to come. It's the perfect garden getaway item, providing you a spot to read, listen to music and relax in peace.

#### **Share with Your Friends**

**Adjustable Height** 

smile about!

Extra large 40 inch diameter fits four children or two adults and the 600 pound weight capacity allows multiple people to swing and play at the same time!

Rope length is adjustable to fit your tree

or backyard swing set. Encourages outdoor, electronics-free play! Fun for

the whole family and it's something to

#### Diameter

60-120cm 25-50inch

100-200Kgs 220lbs-440lbs

#### **Fully Assembled or Detachable**

Comes fully assembled for instant fun, saving you time and hassle. Plus, factory assembly ensures your tree swing is put together safely