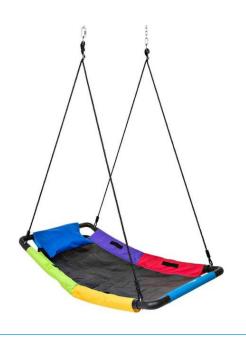

#### **Product Features**

Rectangular nest swing

Material: Steel and PE rope

Size:80\*140cm,cut in to 4pcs

Steel pipe:Dia.42\*1.0mm;

black Sitting net rope dia. is 10mm

Rope around the steel pipe dia.6mm.

Black hang rope dia. is 12mm,length:1.8m.

Accessory: Four ropes, two rings, four pressing rings

carrying capacity:150kg