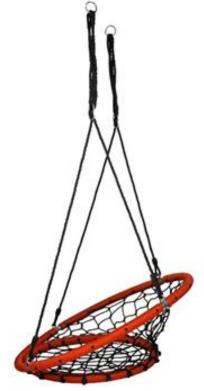

# Best Seller 2 BN-CS4001 Series

#### More Fun, Better Way to Spend with your family.

If you have a yard or garden area and a sturdy tree you definitely need one of our swings. Tree swings have provided centuries of entertainment all around the world. Great for backyards, playgrounds, indoor play areas Provides a fun hang out spot for kids (and adults) to safely swing into action for playtime or relaxation.

#### 600D Oxford Fabric

True 600D Oxford fabric which is thicker and stronger than 300D.

Can seat 5 kids or two adults. Weight rated to 700 pound as a great tree swing to ensure the security.