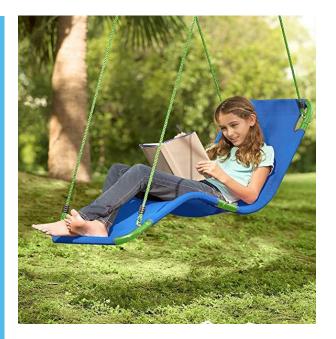

# BN-CS4014

More Hot Sellers BN-CS6001

Outdoor Lounge swing playground swing seat

Size:165\*60cm

Material: Steel tube, PE rope, durable fabric

Hanging Rope: Dia. 10mm PE

G.W. / N.W. (KGS):7.0-6.0

Max Loading:100KG

Max Height :180 cm Adjustable

Packing:1PC/Brown carton with Color Label

Durable PP mat more comfortable

Metal tube with powder coating

New design Lounge swing

Indoor and outdoor use great for backyard

Easy to install and remove for storage