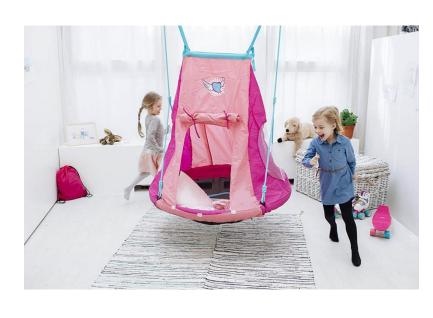

#### More Fun, Better Way to Spend with your family.

If you have a yard or garden area and a sturdy tree you definitely need one of our swings. Tree swings have provided centuries of entertainment all around the world. Great for backyards, playgrounds, indoor play areas Provides a fun hang out spot for kids (and adults) to safely swing into action for playtime or relaxation.

#### 600D Oxford Fabric

True 600D Oxford fabric which is thicker and stronger than 300D.

Can seat 5 kids or two adults. Weight rated to 700 pound as a great tree swing to ensure the security.

#### **Easy Install**

Included with every swing, you will receive all the necessary tools and detailed step by step picture instructions. The design is extremely simple so we're confident you'll have it up and flying in minutes.