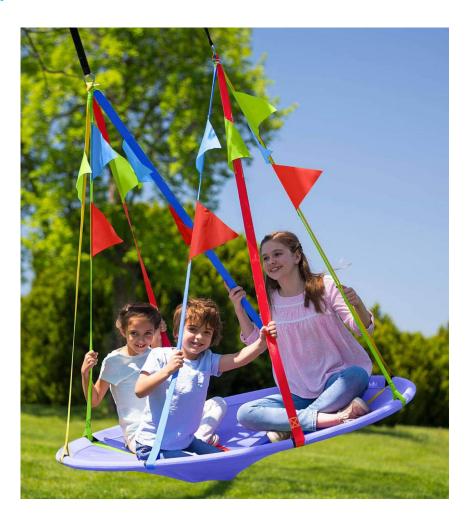

# Best Seller 2 BN-CS4001 Series

#### More Fun, Better Way to Spend with your family.

If you have a yard or garden area and a sturdy tree you definitely need one of our swings. Tree swings have provided centuries of entertainment all around the world. Great for backyards, playgrounds, indoor play areas Provides a fun hang out spot for kids (and adults) to safely swing into action for playtime or relaxation.

#### 600D Oxford Fabric

True 600D Oxford fabric which is thicker and stronger than 300D.

Can seat 5 kids or two adults. Weight rated to 700 pound as a great tree swing to ensure the security.

#### **Easy Install**

Included with every swing, you will receive all the necessary tools and detailed step by step picture instructions. The design is extremely simple so we're confident you'll have it up and flying in minutes.