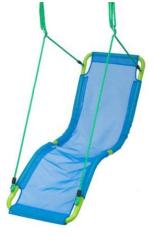

# BN-CS4014

More Hot Sellers BN-CS6001

Outdoor Lounge swing playground swing seat

Size:165\*60cm

Material: Steel tube, PE rope, durable fabric

Hanging Rope: Dia. 10mm PE

G.W. / N.W. (KGS):7.0-6.0

Max Loading:100KG

Max Height :180 cm Adjustable

Packing:1PC/Brown carton with Color Label

Durable PP mat more comfortable

Metal tube with powder coating

New design Lounge swing

Indoor and outdoor use great for backyard

Easy to install and remove for storage