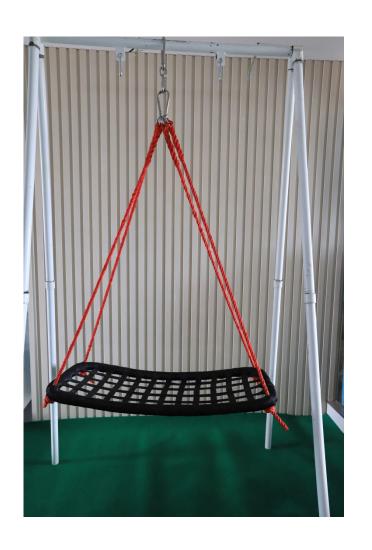

#### **Loading Capacity**

100-200Kgs 220lbs-440lbs

**Color Options and Designs** Available for customer-designed

Material

Steel / PE Rope / Foam

4pcs round swing

Diameter:100 CM

Height: 180 CM

Galvanized pipe: 25 \* 1.2 MM

Hanging rope diameter: 12 MM

Rings: outside diameter 56 MM

Adjustable ring: 2 PCS

Foam: 15 MM

Carrying capacity: 150 KGS

#### **Product Features**

4pcs round swing Diameter:100 CM

Height: 160 CM

Galvanized pipe: 25 \* 1.2 MM Hanging rope diameter: 10 MM Rings: outside diameter 56 MM

Adjustable ring: 2 PCS

Foam: 15 MM

Carrying capacity: 150 KGS

#### **Product Features**

4pcs round swing

Diameter:100 CM

Height: 160 CM

Galvanized pipe: 25 \* 1.2 MM

Hanging rope diameter: 10 MM

Rings: outside diameter 56 MM

Adjustable ring: 2 PCS

Foam: 15 MM

Carrying capacity: 150 KGS