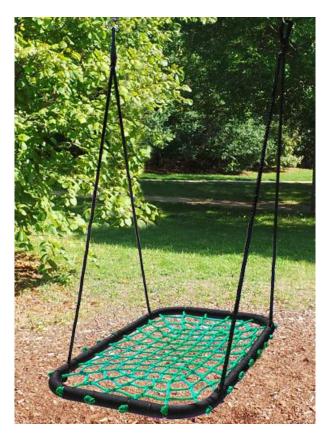

#### **Product Features**

Rectangular nest swing

Material: Steel and PE rope

Size:80\*140cm,cut in to 4pcs

Steel pipe:Dia.42\*1.0mm;

black Sitting net rope dia. is 10mm

Rope around the steel pipe dia.6mm.

Black hang rope dia. is 12mm,length:1.8m.

Accessory: Four ropes, two rings, four pressing rings

carrying capacity:150kg