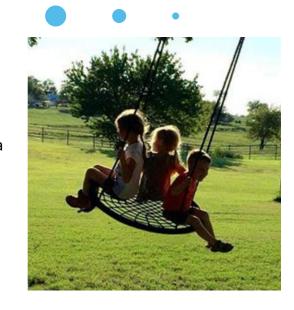

#### **Share with Your Friends**

**Adjustable Height** 

smile about!

Extra large 40 inch diameter fits four children or two adults and the 600 pound weight capacity allows multiple people to swing and play at the same time!

Rope length is adjustable to fit your tree

or backyard swing set. Encourages outdoor, electronics-free play! Fun for

the whole family and it's something to