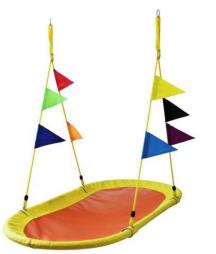

# Best Seller 2 BN-CS4001 Series

#### More Fun, Better Way to Spend with your family.

If you have a yard or garden area and a sturdy tree you definitely need one of our swings. Tree swings have provided centuries of entertainment all around the world. Great for backyards, playgrounds, indoor play areas Provides a fun hang out spot for kids (and adults) to safely swing into action for playtime or relaxation.

#### 600D Oxford Fabric

True 600D Oxford fabric which is thicker and stronger than 300D.

Can seat 5 kids or two adults. Weight rated to 700 pound as a great tree swing to ensure the security.

#### **Unique Design**

Logo and delicate printing are supported to satisfy your unique design.

#### **UV** resistance and Waterproof Coating

The Tree Swing Sprayed with the PU coating become waterproof and can use outdoor and indoor, And 900D oxford fabric holds a good amount of strength.