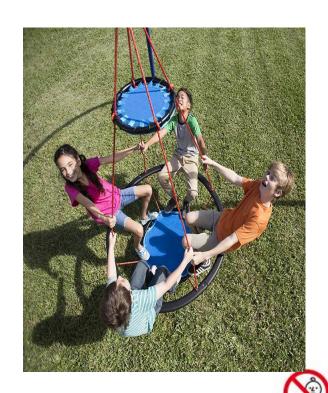

#### **Loading Capacity**

100-200Kgs 220lbs-440lbs

**Color Options and Designs** Available for customer-designed

Material

Steel / PE Rope / Foam

4pcs round swing

Diameter:100 CM

Height: 180 CM

Galvanized pipe: 25 \* 1.2 MM

Hanging rope diameter: 12 MM

Rings: outside diameter 56 MM

Adjustable ring: 2 PCS

Foam: 15 MM

Carrying capacity: 150 KGS