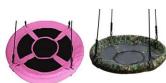

## Best Seller 1 **BN-CS1001 Series**

#### Let the fun begin with smile!

This kid's round spider web tree swing is a quick addition to your garden. Sized at 60cm-120cm diameter, it is large enough to seat several children and is built with a sturdy metal frame with padding and nylon rope to ensure it won't break. It is attached to thick hanging rope to attach to trees and swing sets with absolute confidence and being weather resistant it will look fresh for many years to come. It's the perfect garden getaway item, providing you a spot to read, listen to music and relax in peace.

#### **Share with Your Friends**

**Adjustable Height** 

smile about!

Extra large 40 inch diameter fits four children or two adults and the 600 pound weight capacity allows multiple people to swing and play at the same time!

Rope length is adjustable to fit your tree

or backyard swing set. Encourages outdoor, electronics-free play! Fun for

the whole family and it's something to

#### Diameter

60-120cm 25-50inch

100-200Kgs 220lbs-440lbs

#### **Fully Assembled or Detachable**

Comes fully assembled for instant fun, saving you time and hassle. Plus, factory assembly ensures your tree swing is put together safely