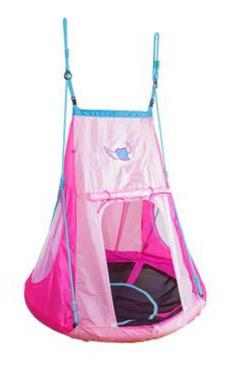

# Best Seller 2 BN-CS4001 Series

#### More Fun, Better Way to Spend with your family.

If you have a yard or garden area and a sturdy tree you definitely need one of our swings. Tree swings have provided centuries of entertainment all around the world. Great for backyards, playgrounds, indoor play areas Provides a fun hang out spot for kids (and adults) to safely swing into action for playtime or relaxation.

#### 600D Oxford Fabric

True 600D Oxford fabric which is thicker and stronger than 300D.

Can seat 5 kids or two adults. Weight rated to 700 pound as a great tree swing to ensure the security.