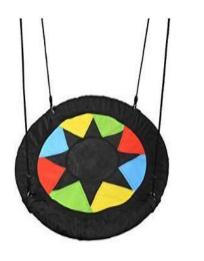

## Best Seller 1 **BN-CS1001 Series**

#### Let the fun begin with smile!

This kid's round spider web tree swing is a quick addition to your garden. Sized at 60cm-120cm diameter, it is large enough to seat several children and is built with a sturdy metal frame with padding and nylon rope to ensure it won't break. It is attached to thick hanging rope to attach to trees and swing sets with absolute confidence and being weather resistant it will look fresh for many years to come. It's the perfect garden getaway item, providing you a spot to read, listen to music and relax in peace.

#### Diameter

60-120cm 25-50inch

100-200Kgs 220lbs-440lbs