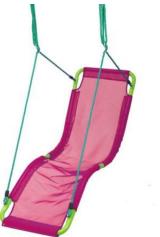

### **Color Options**

#### **Product Features**

100X60CM square bird's nest swings
Iron pipe dia. is 25MM, thickness is 1.0mm.
The iron tube is covered with sponge tube
(inner diameter 28MM, outer diameter 48MM, to
ensure thickness above 15MM). No rope winding.
Net pocket: Oxford cloth
hanging rope: 11mm PE rope, 1.8 meters in length
Hanging rope knotting on M8 eyed bolts
(4 M8X52mm limited bolts, 4 M8 flat gaskets,
4 M8 safety nuts), 7X35MM metal ring