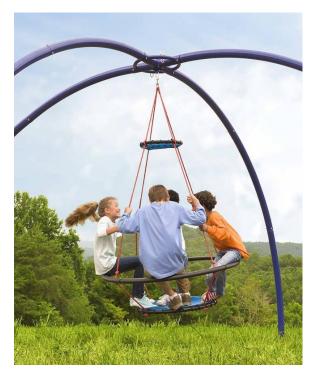

# Best Seller 2 BN-CS4001 Series

#### More Fun, Better Way to Spend with your family.

If you have a yard or garden area and a sturdy tree you definitely need one of our swings. Tree swings have provided centuries of entertainment all around the world. Great for backyards, playgrounds, indoor play areas Provides a fun hang out spot for kids (and adults) to safely swing into action for playtime or relaxation.

#### 600D Oxford Fabric

True 600D Oxford fabric which is thicker and stronger than 300D.

Can seat 5 kids or two adults. Weight rated to 700 pound as a great tree swing to ensure the security.

#### Diameter

60-120cm 25-50inch