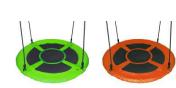

#### **Loading Capacity**

100-200Kgs 220lbs-440lbs

**Color Options and Designs** Available for customer-designed

Material

Steel / PE Rope / Foam

4pcs round swing

Diameter:100 CM

Height: 180 CM

Galvanized pipe: 25 \* 1.2 MM

Hanging rope diameter: 12 MM

Rings: outside diameter 56 MM

Adjustable ring: 2 PCS

Foam: 15 MM

Carrying capacity: 150 KGS