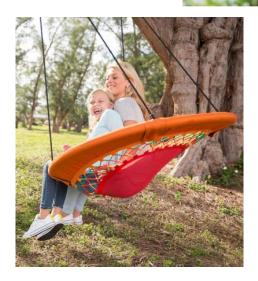

# Best Seller 2 BN-CS4001 Series

#### More Fun, Better Way to Spend with your family.

If you have a yard or garden area and a sturdy tree you definitely need one of our swings. Tree swings have provided centuries of entertainment all around the world. Great for backyards, playgrounds, indoor play areas Provides a fun hang out spot for kids (and adults) to safely swing into action for playtime or relaxation.

#### 600D Oxford Fabric

True 600D Oxford fabric which is thicker and stronger than 300D.

Can seat 5 kids or two adults. Weight rated to 700 pound as a great tree swing to ensure the security.

#### **Easy Install**

Included with every swing, you will receive all the necessary tools and detailed step by step picture instructions. The design is extremely simple so we're confident you'll have it up and flying in minutes.

#### **Unique Design**

Logo and delicate printing are supported to satisfy your unique design.

#### **UV** resistance and Waterproof Coating

The Tree Swing Sprayed with the PU coating become waterproof and can use outdoor and indoor, And 900D oxford fabric holds a good amount of strength.

#### **Multiple Braided Ropes**

Rope casing: Avoid scratching the child's hand. The material is environmentfriendly. PE rope: the special weaving method is very strong, wear-resisting, the work is precise, ensure the safety of swing.

#### Diameter

60-120cm 25-50inch

#### **Eva Foam Padded Steel Frame**

Made Of The Galvanized Steel Frame Which Can Hold Up To 700lbs And EVA Foam Padded For Comfort And Support.

#### **Adjustable Ropes**

Ropes are adjustable with a range of 3.2 ft so you'll have no problem finding the right height when your branch or pole (hanging point) isn't level.

#### **Loading Capacity**

100-200Kgs 220lbs-440lbs

**Color Options and Designs** Available for customer-designed

Material

Steel / PE Rope / Foam

4pcs round swing

Diameter:100 CM

Height: 180 CM