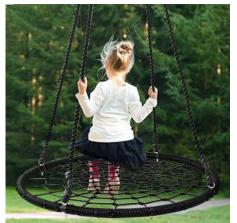

## Best Seller 1 **BN-CS1001 Series**

#### Let the fun begin with smile!

This kid's round spider web tree swing is a quick addition to your garden. Sized at 60cm-120cm diameter, it is large enough to seat several children and is built with a sturdy metal frame with padding and nylon rope to ensure it won't break. It is attached to thick hanging rope to attach to trees and swing sets with absolute confidence and being weather resistant it will look fresh for many years to come. It's the perfect garden getaway item, providing you a spot to read, listen to music and relax in peace.