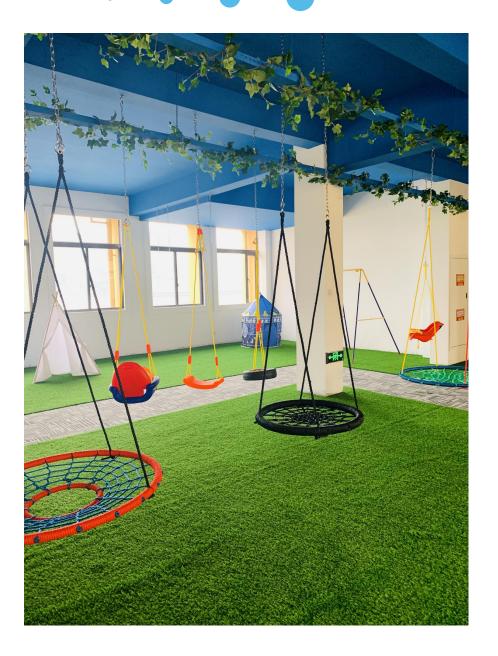

tdoor Lounge swing playground swing seat

Size:165\*60cm

Material: Steel tube, PE rope, durable fabric

Hanging Rope: Dia. 10mm PE

G.W. / N.W. (KGS):7.0-6.0

Max Loading:100KG

Max Height :180 cm Adjustable

Packing:1PC/Brown carton with Color Label

Durable PP mat more comfortable

Metal tube with powder coating

New design Lounge swing

Indoor and outdoor use great for backyard

Easy to install and remove for storage







































# BN-CS9001















### Accessories









# Description Picture Effect Instruction Tree Swing Hanging Straps







Colorful Flags





Rope Holders Sweating -absorbing



Swing Cover with Permeable Surface







# Package Options











**NEST SWING** 



#### Brown Box with Color Label



### Color Box



# Showroom









## Our Main Business Partners





# TAIZHOU CITY BOSON CRAFT & LIGHTING CO.,LTD



THANKS FOR WATCHING