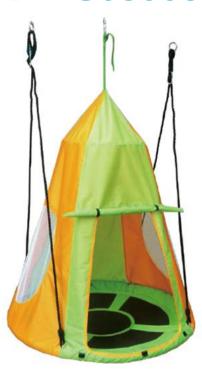

# Best Seller 2 BN-CS4001 Series

#### More Fun, Better Way to Spend with your family.

If you have a yard or garden area and a sturdy tree you definitely need one of our swings. Tree swings have provided centuries of entertainment all around the world. Great for backyards, playgrounds, indoor play areas Provides a fun hang out spot for kids (and adults) to safely swing into action for playtime or relaxation.

#### 600D Oxford Fabric

True 600D Oxford fabric which is thicker and stronger than 300D.

Can seat 5 kids or two adults. Weight rated to 700 pound as a great tree swing to ensure the security.