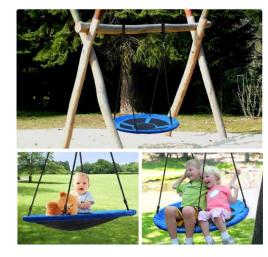

## Best Seller 1 **BN-CS1001 Series**

#### Let the fun begin with smile!

This kid's round spider web tree swing is a quick addition to your garden. Sized at 60cm-120cm diameter, it is large enough to seat several children and is built with a sturdy metal frame with padding and nylon rope to ensure it won't break. It is attached to thick hanging rope to attach to trees and swing sets with absolute confidence and being weather resistant it will look fresh for many years to come. It's the perfect garden getaway item, providing you a spot to read, listen to music and relax in peace.

#### **Share with Your Friends**

**Adjustable Height** 

smile about!

Extra large 40 inch diameter fits four children or two adults and the 600 pound weight capacity allows multiple people to swing and play at the same time!

Rope length is adjustable to fit your tree

or backyard swing set. Encourages outdoor, electronics-free play! Fun for

the whole family and it's something to

#### Diameter

60-120cm 25-50inch

100-200Kgs 220lbs-440lbs

#### **Fully Assembled or Detachable**

Comes fully assembled for instant fun, saving you time and hassle. Plus, factory assembly ensures your tree swing is put together safely