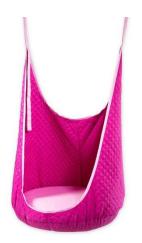

#### **Product Features**

100CM Children swing

Color: Black / Orange

Aluminum tube dia.25MM x 1.2mm thickness

15MM high quality sponge with coat thickness

Hanging rope: Black PE rope, dia. 10MM, 1.8 meters

long rope;

Hanging rope knotting on M8 eyed bolts

(4 M8x52mm eye bolts, 4 M8 flat gaskets, 4 M8

safety nuts)

Net pocket: Terylene + ribbon 7x35MM metal ring.

### **Color Options**