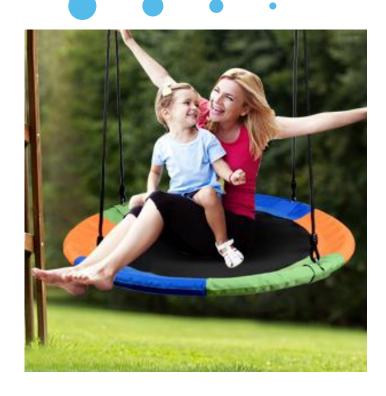

#### 600D Oxford Fabric

True 600D Oxford fabric which is thicker and stronger than 300D.

Can seat 5 kids or two adults. Weight rated to 700 pound as a great tree swing to ensure the security.

#### **Easy Install**

Included with every swing, you will receive all the necessary tools and detailed step by step picture instructions. The design is extremely simple so we're confident you'll have it up and flying in minutes.

#### **Unique Design**

Logo and delicate printing are supported to satisfy your unique design.

#### **UV** resistance and Waterproof Coating

The Tree Swing Sprayed with the PU coating become waterproof and can use outdoor and indoor, And 900D oxford fabric holds a good amount of strength.

#### **Multiple Braided Ropes**

Rope casing: Avoid scratching the child's hand. The material is environmentfriendly. PE rope: the special weaving method is very strong, wear-resisting, the work is precise, ensure the safety of swing.