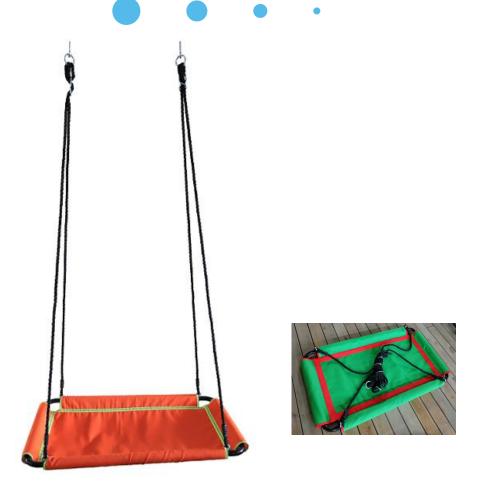

#### **Product Features**

Rectangular nest swing

Material: Steel and PE rope

Size:80\*140cm,cut in to 4pcs

Steel pipe:Dia.42\*1.0mm;

black Sitting net rope dia. is 10mm

Rope around the steel pipe dia.6mm.

Black hang rope dia. is 12mm,length:1.8m.

Accessory: Four ropes, two rings, four pressing rings

carrying capacity:150kg