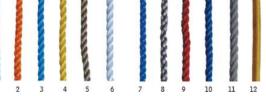

#### **Loading Capacity**

100-200Kgs 220lbs-440lbs

**Color Options and Designs** Available for customer-designed

Material

Steel / PE Rope / Foam

4pcs round swing

Diameter:100 CM

Height: 180 CM

### **Color Options**

Totally length:160cm

Accessory:5 pcs metal parts

(S hook, chain, ring, swivel shackle, climbing hook)

carrying capacity:150kgs

**Color Options** 