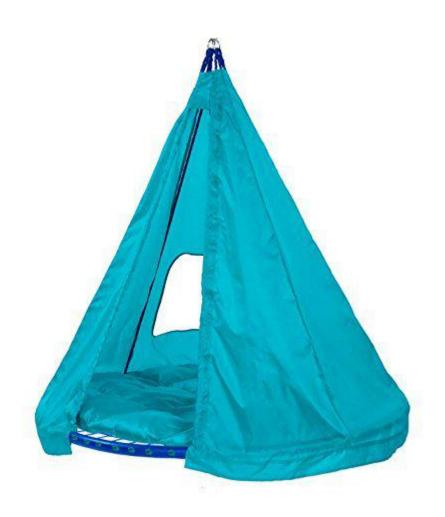

# BN-CS4014

More Hot Sellers BN-CS6001

Outdoor Lounge swing playground swing seat

Size:165\*60cm

Material: Steel tube, PE rope, durable fabric

Hanging Rope: Dia. 10mm PE

G.W. / N.W. (KGS):7.0-6.0

Max Loading:100KG

Max Height :180 cm Adjustable

Packing:1PC/Brown carton with Color Label

Durable PP mat more comfortable

Metal tube with powder coating

New design Lounge swing

Indoor and outdoor use great for backyard

Easy to install and remove for storage