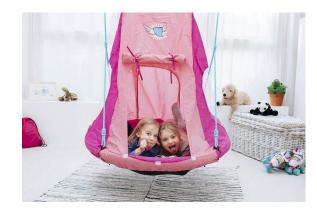

# Best Seller 2 BN-CS4001 Series

#### More Fun, Better Way to Spend with your family.

If you have a yard or garden area and a sturdy tree you definitely need one of our swings. Tree swings have provided centuries of entertainment all around the world. Great for backyards, playgrounds, indoor play areas Provides a fun hang out spot for kids (and adults) to safely swing into action for playtime or relaxation.

#### 600D Oxford Fabric

True 600D Oxford fabric which is thicker and stronger than 300D.

Can seat 5 kids or two adults. Weight rated to 700 pound as a great tree swing to ensure the security.