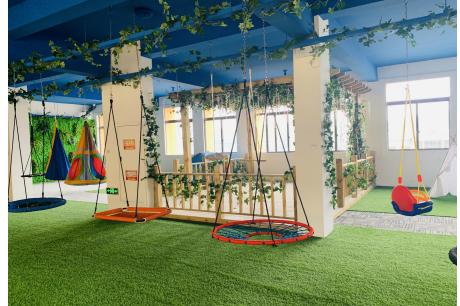

r Lounge swing playground swing seat

Size:165\*60cm

Material: Steel tube, PE rope, durable fabric

Hanging Rope: Dia. 10mm PE

G.W. / N.W. (KGS):7.0-6.0

Max Loading:100KG

Max Height :180 cm Adjustable

Packing:1PC/Brown carton with Color Label

Durable PP mat more comfortable

Metal tube with powder coating

New design Lounge swing

Indoor and outdoor use great for backyard

Easy to install and remove for storage







































# BN-CS9001















### Accessories









# Description Picture Effect Instruction Tree Swing Hanging Straps







Colorful Flags





Rope Holders Sweating -absorbing



Swing Cover with Permeable Surface







# Package Options











**NEST SWING** 



#### Brown Box with Color Label



### Color Box



# Showroom









## Our Main Business Partners





# TAIZHOU CITY BOSON CRAFT & LIGHTING CO.,LTD



THANKS FOR WATCHING