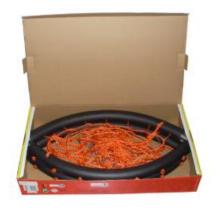

Outdoor Lounge swing playground swing seat

Size:165\*60cm

Material: Steel tube, PE rope, durable fabric

Hanging Rope: Dia. 10mm PE

G.W. / N.W. (KGS):7.0-6.0

Max Loading:100KG

Max Height :180 cm Adjustable

Packing:1PC/Brown carton with Color Label

Durable PP mat more comfortable

Metal tube with powder coating

New design Lounge swing

Indoor and outdoor use great for backyard

Easy to install and remove for storage







































# BN-CS9001















### Accessories









# Description Picture Effect Instruction Tree Swing Hanging Straps







Colorful Flags





Rope Holders Sweating -absorbing



Swing Cover with Permeable Surface







# Package Options











**NEST SWING** 



#### Brown Box with Color Label



### Color Box



# Showroom









## Our Main Business Partners





# TAIZHOU CITY BOSON CRAFT & LIGHTING CO.,LTD



THANKS FOR WATCHING