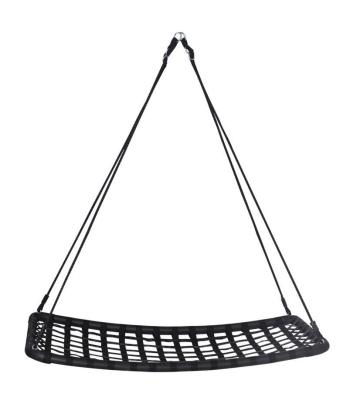

#### **Product Features**

Rectangular nest swing

Material: Steel and PE rope

Size:80\*140cm,cut in to 4pcs

Steel pipe:Dia.42\*1.0mm;

black Sitting net rope dia. is 10mm

Rope around the steel pipe dia.6mm.

Black hang rope dia. is 12mm,length:1.8m.

Accessory: Four ropes, two rings, four pressing rings

carrying capacity:150kg