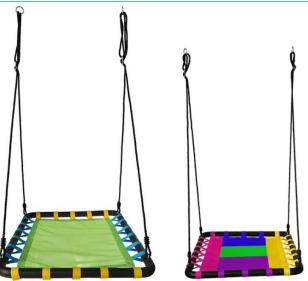

#### **Product Features**

Rectangular nest swing

Material: Steel and PE rope

Size:80\*140cm,cut in to 4pcs

Steel pipe:Dia.42\*1.0mm;

black Sitting net rope dia. is 10mm

Rope around the steel pipe dia.6mm.

Black hang rope dia. is 12mm,length:1.8m.

Accessory: Four ropes, two rings, four pressing rings

carrying capacity:150kg

#### **Product Features**

Rectangular nest swing

Material:Steel and Foam

Size:80\*140cm

Steel pipe:Dia.25mm;

BLACK Sitting net rope dia.is 10mm

BLACK hang rope dia. is

12mm,length:1.8m.

Accessory: Four ropes, four rings,

four pressing rings

carrying capacity:150kg package box: white box

Carton size:82x8x142CM

BN-CS2002