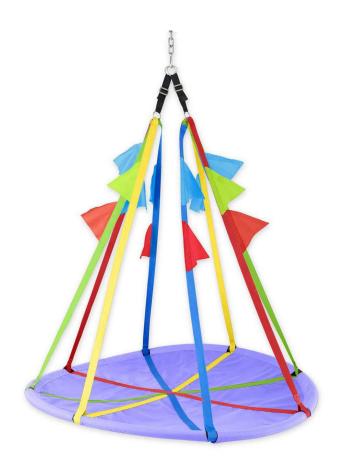

# Best Seller 2 BN-CS4001 Series

#### More Fun, Better Way to Spend with your family.

If you have a yard or garden area and a sturdy tree you definitely need one of our swings. Tree swings have provided centuries of entertainment all around the world. Great for backyards, playgrounds, indoor play areas Provides a fun hang out spot for kids (and adults) to safely swing into action for playtime or relaxation.

#### 600D Oxford Fabric

True 600D Oxford fabric which is thicker and stronger than 300D.

Can seat 5 kids or two adults. Weight rated to 700 pound as a great tree swing to ensure the security.