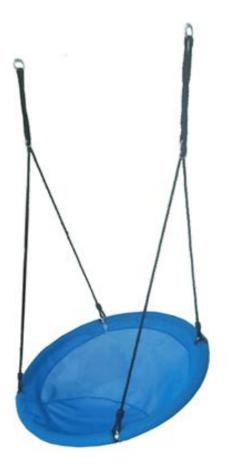

#### **Loading Capacity**

100-200Kgs 220lbs-440lbs

**Color Options and Designs** Available for customer-designed

Material

Steel / PE Rope / Foam

4pcs round swing

Diameter:100 CM

Height: 180 CM

Galvanized pipe: 25 \* 1.2 MM

Hanging rope diameter: 12 MM

Rings: outside diameter 56 MM

Adjustable ring: 2 PCS

Foam: 15 MM

Carrying capacity: 150 KGS