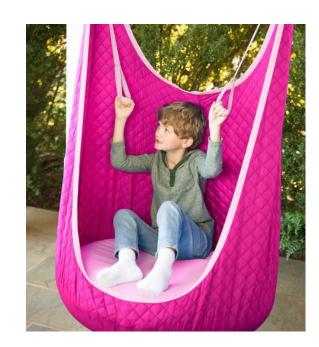

# Best Seller 2 BN-CS4001 Series

#### More Fun, Better Way to Spend with your family.

If you have a yard or garden area and a sturdy tree you definitely need one of our swings. Tree swings have provided centuries of entertainment all around the world. Great for backyards, playgrounds, indoor play areas Provides a fun hang out spot for kids (and adults) to safely swing into action for playtime or relaxation.

#### 600D Oxford Fabric

True 600D Oxford fabric which is thicker and stronger than 300D.

Can seat 5 kids or two adults. Weight rated to 700 pound as a great tree swing to ensure the security.