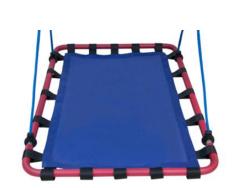

#### **Product Features**

Rectangular nest swing

Material:Steel and Foam

Size:80\*140cm

Steel pipe:Dia.25mm;

BLACK Sitting net rope dia.is 10mm

BLACK hang rope dia. is

12mm,length:1.8m.

Accessory: Four ropes, four rings,

four pressing rings

carrying capacity:150kg package box: white box

Carton size:82x8x142CM

BN-CS2002