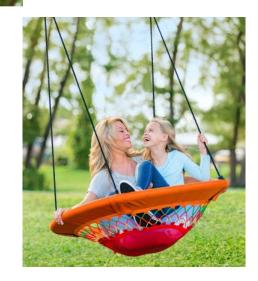

# Best Seller 2 BN-CS4001 Series

#### More Fun, Better Way to Spend with your family.

If you have a yard or garden area and a sturdy tree you definitely need one of our swings. Tree swings have provided centuries of entertainment all around the world. Great for backyards, playgrounds, indoor play areas Provides a fun hang out spot for kids (and adults) to safely swing into action for playtime or relaxation.

#### 600D Oxford Fabric

True 600D Oxford fabric which is thicker and stronger than 300D.

Can seat 5 kids or two adults. Weight rated to 700 pound as a great tree swing to ensure the security.

#### **Easy Install**

Included with every swing, you will receive all the necessary tools and detailed step by step picture instructions. The design is extremely simple so we're confident you'll have it up and flying in minutes.

#### **Unique Design**

Logo and delicate printing are supported to satisfy your unique design.

#### **UV** resistance and Waterproof Coating

The Tree Swing Sprayed with the PU coating become waterproof and can use outdoor and indoor, And 900D oxford fabric holds a good amount of strength.

#### **Multiple Braided Ropes**

Rope casing: Avoid scratching the child's hand. The material is environmentfriendly. PE rope: the special weaving method is very strong, wear-resisting, the work is precise, ensure the safety of swing.

#### Diameter

60-120cm 25-50inch

#### **Eva Foam Padded Steel Frame**

Made Of The Galvanized Steel Frame Which Can Hold Up To 700lbs And EVA Foam Padded For Comfort And Support.

#### **Adjustable Ropes**

Ropes are adjustable with a range of 3.2 ft so you'll have no problem finding the right height when your branch or pole (hanging point) isn't level.

#### **Loading Capacity**

100-200Kgs 220lbs-440lbs

**Color Options and Designs** Available for customer-designed

Material

Steel / PE Rope / Foam

4pcs round swing

Diameter:100 CM

Height: 180 CM