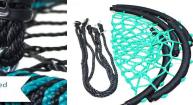

#### **Multiple Braided Ropes**

Rope casing: Avoid scratching the child's hand. The material is environmentfriendly. PE rope: the special weaving method is very strong, wear-resisting, the work is precise, ensure the safety of swing.