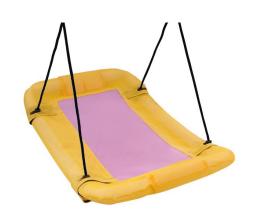

#### **Product Features**

Rectangular nest swing

Material:Steel and Foam

Size:80\*140cm

Steel pipe:Dia.25mm;

BLACK Sitting net rope dia.is 10mm

BLACK hang rope dia. is

12mm,length:1.8m.

Accessory: Four ropes, four rings,

four pressing rings

carrying capacity:150kg package box: white box

Carton size:82x8x142CM

BN-CS2002