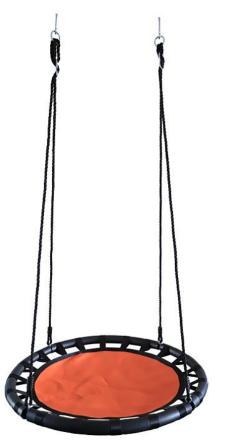

## Best Seller 1 **BN-CS1001 Series**

#### Let the fun begin with smile!

This kid's round spider web tree swing is a quick addition to your garden. Sized at 60cm-120cm diameter, it is large enough to seat several children and is built with a sturdy metal frame with padding and nylon rope to ensure it won't break. It is attached to thick hanging rope to attach to trees and swing sets with absolute confidence and being weather resistant it will look fresh for many years to come. It's the perfect garden getaway item, providing you a spot to read, listen to music and relax in peace.

#### **Share with Your Friends**

**Adjustable Height** 

smile about!

Extra large 40 inch diameter fits four children or two adults and the 600 pound weight capacity allows multiple people to swing and play at the same time!

Rope length is adjustable to fit your tree

or backyard swing set. Encourages outdoor, electronics-free play! Fun for

the whole family and it's something to

#### Diameter

60-120cm 25-50inch

100-200Kgs 220lbs-440lbs

#### **Fully Assembled or Detachable**

Comes fully assembled for instant fun, saving you time and hassle. Plus, factory assembly ensures your tree swing is put together safely