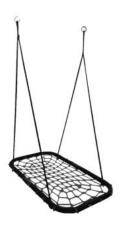

#### **Product Features**

Rectangular nest swing

Material: Steel and PE rope

Size:80\*140cm,cut in to 4pcs

Steel pipe:Dia.42\*1.0mm;

black Sitting net rope dia. is 10mm

Rope around the steel pipe dia.6mm.

Black hang rope dia. is 12mm,length:1.8m.

Accessory: Four ropes, two rings, four pressing rings

carrying capacity:150kg