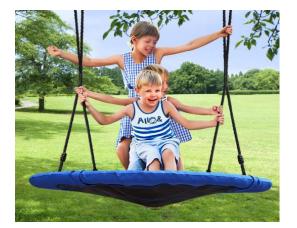

## Best Seller 1 **BN-CS1001 Series**

#### Let the fun begin with smile!

This kid's round spider web tree swing is a quick addition to your garden. Sized at 60cm-120cm diameter, it is large enough to seat several children and is built with a sturdy metal frame with padding and nylon rope to ensure it won't break. It is attached to thick hanging rope to attach to trees and swing sets with absolute confidence and being weather resistant it will look fresh for many years to come. It's the perfect garden getaway item, providing you a spot to read, listen to music and relax in peace.

#### **Share with Your Friends**

**Adjustable Height** 

smile about!

Extra large 40 inch diameter fits four children or two adults and the 600 pound weight capacity allows multiple people to swing and play at the same time!

Rope length is adjustable to fit your tree

or backyard swing set. Encourages outdoor, electronics-free play! Fun for

the whole family and it's something to

#### Diameter

60-120cm 25-50inch

100-200Kgs 220lbs-440lbs