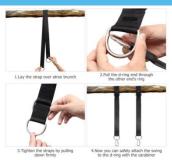

# Description Picture Effect Instruction Tree Swing Hanging Straps

Colorful Flags

Rope Holders Sweating -absorbing

Swing Cover with Permeable Surface