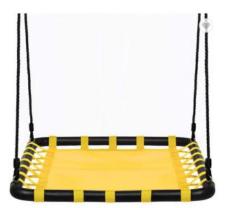

#### **Product Features**

Rectangular nest swing

Material: Steel and PE rope

Size:80\*140cm,cut in to 4pcs

Steel pipe:Dia.42\*1.0mm;

black Sitting net rope dia. is 10mm

Rope around the steel pipe dia.6mm.

Black hang rope dia. is 12mm,length:1.8m.

Accessory: Four ropes, two rings, four pressing rings

carrying capacity:150kg