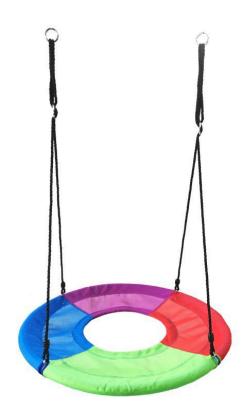

#### **Loading Capacity**

100-200Kgs 220lbs-440lbs

**Color Options and Designs** Available for customer-designed

Material

Steel / PE Rope / Foam

4pcs round swing

Diameter:100 CM

Height: 180 CM

Galvanized pipe: 25 \* 1.2 MM

Hanging rope diameter: 12 MM

Rings: outside diameter 56 MM

Adjustable ring: 2 PCS

Foam: 15 MM

Carrying capacity: 150 KGS

#### **Product Features**

4pcs round swing Diameter:100 CM

Height: 160 CM

Galvanized pipe: 25 \* 1.2 MM Hanging rope diameter: 10 MM Rings: outside diameter 56 MM

Adjustable ring: 2 PCS

Foam: 15 MM

Carrying capacity: 150 KGS

#### **Product Features**

4pcs round swing

Diameter:100 CM

Height: 160 CM

Galvanized pipe: 25 \* 1.2 MM

Hanging rope diameter: 10 MM

Rings: outside diameter 56 MM

Adjustable ring: 2 PCS

Foam: 15 MM

Carrying capacity: 150 KGS