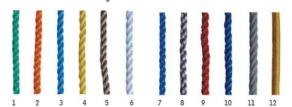

pipe: 25 \* 1.2 MM Hanging rope diameter: 10 MM Rings: outside diameter 56 MM

Adjustable ring: 2 PCS

Foam: 15 MM

Carrying capacity: 150 KGS











#### **Product Features**

4pcs round swing

Diameter:100 CM

Height: 160 CM

Galvanized pipe: 25 \* 1.2 MM

Hanging rope diameter: 10 MM

Rings: outside diameter 56 MM

Adjustable ring: 2 PCS

Foam: 15 MM

Carrying capacity: 150 KGS









#### **Product Features**

100CM Children swing

Color: Black / Orange

Aluminum tube dia.25MM x 1.2mm thickness

15MM high quality sponge with coat thickness

Hanging rope: Black PE rope, dia. 10MM, 1.8 meters

long rope;

Hanging rope knotting on M8 eyed bolts

(4 M8x52mm eye bolts, 4 M8 flat gaskets, 4 M8

safety nuts)

Net pocket: Terylene + ribbon 7x35MM metal ring.





### **Color Options**







#### **Product Features**

100X60CM square bird's nest swings
Iron pipe dia. is 25MM, thickness is 1.0mm.
The iron tube is covered with sponge tube
(inner diameter 28MM, outer diameter 48MM, to
ensure thickness above 15MM). No rope winding.
Net pocket: Oxford cloth
hanging rope: 11mm PE rope, 1.8 meters in length
Hanging rope knotting on M8 eyed bolts
(4 M8X52mm limited bolts, 4 M8 flat gaskets,
4 M8 safety nuts), 7X35MM metal ring









































BN-CS4010





BN-CS4009

















BN-CS4013



BN-CS4012





# BN-CS4014









More Hot Sellers BN-CS6001



































Outdoor Lounge swing playground swing seat

Size:165\*60cm

Material: Steel tube, PE rope, durable fabric

Hanging Rope: Dia. 10mm PE

G.W. / N.W. (KGS):7.0-6.0

Ma