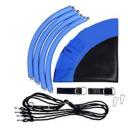

### Accessories

# Description Picture Effect Instruction Tree Swing Hanging Straps

Colorful Flags

Rope Holders Sweating -absorbing

Swing Cover with Permeable Surface