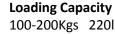

#### Diameter

60-120cm 25-50inch

100-200Kgs 220lbs-440lbs

#### **Loading Capacity**

100-200Kgs 220lbs-440lbs

**Color Options and Designs** Available for customer-designed

Material

Steel / PE Rope / Foam

4pcs round swing

Diameter:100 CM

Height: 180 CM