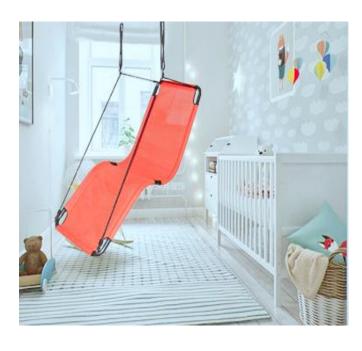

# BN-CS4014

More Hot Sellers BN-CS6001

Outdoor Lounge swing playground swing seat

Size:165\*60cm

Material: Steel tube, PE rope, durable fabric

Hanging Rope: Dia. 10mm PE

G.W. / N.W. (KGS):7.0-6.0

Max Loading:100KG

Max Height :180 cm Adjustable

Packing:1PC/Brown carton with Color Label

Durable PP mat more comfortable

Metal tube with powder coating

New design Lounge swing

Indoor and outdoor use great for backyard

Easy to install and remove for storage