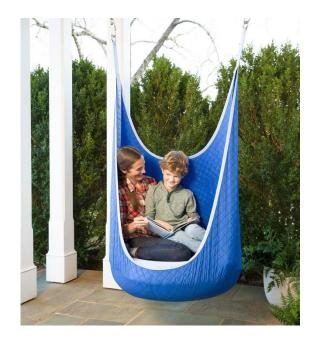

## Best Seller 1 **BN-CS1001 Series**

#### Let the fun begin with smile!

This kid's round spider web tree swing is a quick addition to your garden. Sized at 60cm-120cm diameter, it is large enough to seat several children and is built with a sturdy metal frame with padding and nylon rope to ensure it won't break. It is attached to thick hanging rope to attach to trees and swing sets with absolute confidence and being weather resistant it will look fresh for many years to come. It's the perfect garden getaway item, providing you a spot to read, listen to music and relax in peace.

#### **Share with Your Friends**

**Adjustable Height** 

smile about!

Extra large 40 inch diameter fits four children or two adults and the 600 pound weight capacity allows multiple people to swing and play at the same time!

Rope length is adjustable to fit your tree

or backyard swing set. Encourages outdoor, electronics-free play! Fun for

the whole family and it's something to

#### Diameter

60-120cm 25-50inch

100-200Kgs 220lbs-440lbs

#### **Fully Assembled or Detachable**

Comes fully assembled for instant fun, saving you time and hassle. Plus, factory assembly ensures your tree swing is put together safely