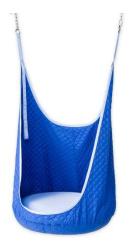

#### **Product Features**

100CM Children swing

Color: Black / Orange

Aluminum tube dia.25MM x 1.2mm thickness

15MM high quality sponge with coat thickness

Hanging rope: Black PE rope, dia. 10MM, 1.8 meters

long rope;

Hanging rope knotting on M8 eyed bolts

(4 M8x52mm eye bolts, 4 M8 flat gaskets, 4 M8

safety nuts)

Net pocket: Terylene + ribbon 7x35MM metal ring.

### **Color Options**