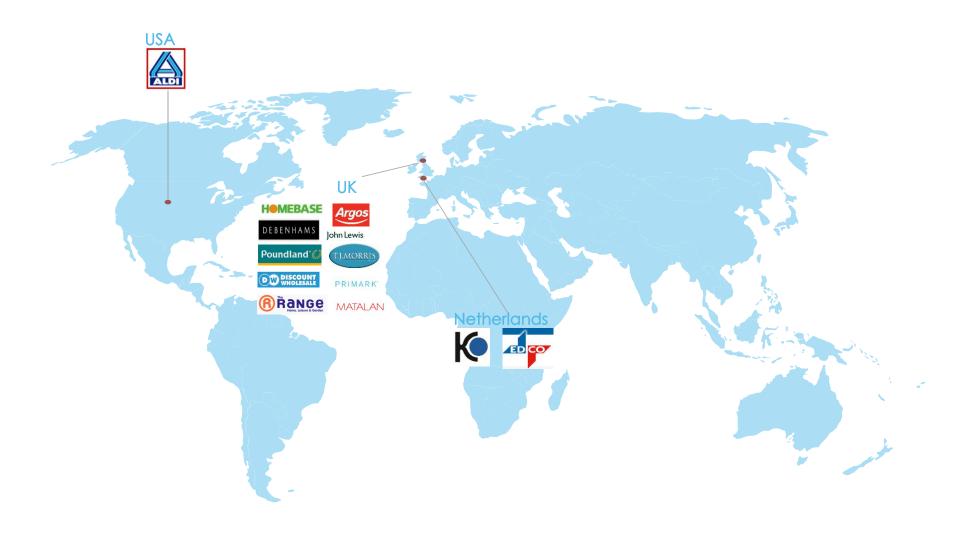

t

Size:165\*60cm

Material: Steel tube, PE rope, durable fabric

Hanging Rope: Dia. 10mm PE

G.W. / N.W. (KGS):7.0-6.0

Max Loading:100KG

Max Height :180 cm Adjustable

Packing:1PC/Brown carton with Color Label

Durable PP mat more comfortable

Metal tube with powder coating

New design Lounge swing

Indoor and outdoor use great for backyard

Easy to install and remove for storage







































# BN-CS9001















### Accessories









# Description Picture Effect Instruction Tree Swing Hanging Straps







Colorful Flags





Rope Holders Sweating -absorbing



Swing Cover with Permeable Surface







# Package Options











**NEST SWING** 



#### Brown Box with Color Label



### Color Box



# Showroom









## Our Main Business Partners





# TAIZHOU CITY BOSON CRAFT & LIGHTING CO.,LTD



THANKS FOR WATCHING