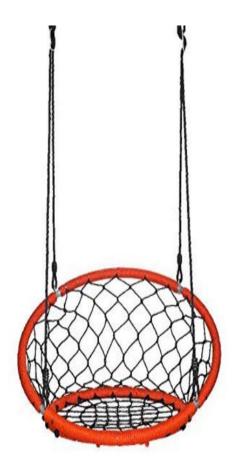

## Best Seller 1 **BN-CS1001 Series**

#### Let the fun begin with smile!

This kid's round spider web tree swing is a quick addition to your garden. Sized at 60cm-120cm diameter, it is large enough to seat several children and is built with a sturdy metal frame with padding and nylon rope to ensure it won't break. It is attached to thick hanging rope to attach to trees and swing sets with absolute confidence and being weather resistant it will look fresh for many years to come. It's the perfect garden getaway item, providing you a spot to read, listen to music and relax in peace.

#### **Share with Your Friends**

**Adjustable Height** 

smile about!

Extra large 40 inch diameter fits four children or two adults and the 600 pound weight capacity allows multiple people to swing and play at the same time!

Rope length is adjustable to fit your tree

or backyard swing set. Encourages outdoor, electronics-free play! Fun for

the whole family and it's something to

#### Diameter

60-120cm 25-50inch

100-200Kgs 220lbs-440lbs

#### **Fully Assembled or Detachable**

Comes fully assembled for instant fun, saving you time and hassle. Plus, factory assembly ensures your tree swing is put together safely