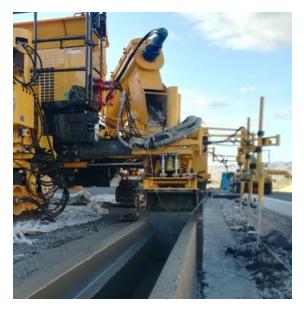

## **Automatic Curb Paver RWHM41**

1. With great function controller, automatic calculation, suitable for kinds of projects

4. With U.S.A hydraforce brand hydraulic control valve, to control each function intelligently

7. With patented steering system, flexible and convenient

2. With imported brand CUMMINS diesel engine

5. With hydraulic rod, high frequency and strong power

8. With kinds of walking modes and can quickly switchover

3. With imported Danfoss hydraulic variable plunger pump, drives machine in stepless speed

6. The crawler walking mechanism with automatic tension cylinder to increase the life of crawler

9. With pressure monitors for each work mechanism to supervise in real time

10. The mold is hanging, and dismantle hydraulically, labor saving

11. With hydraulic high pressure washing pump, can clean machine at any time

12. With Italy quick plugs to connect hydraulic power, smooth insertion and extraction, no oil leak