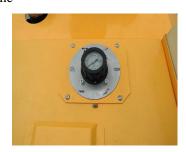

3. With imported Danfoss hydraulic variable plunger pump, drives machine in stepless speed

6. The crawler walking mechanism with automatic tension cylinder to increase the life of crawler

9. With pressure monitors for each work mechanism to supervise in real time