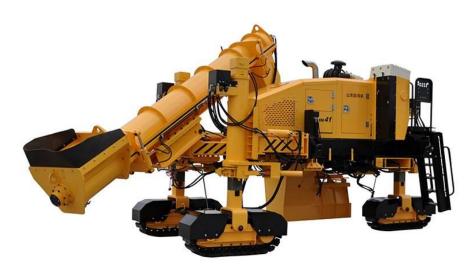

## **Automatic Curb Paver RWHM41**

1. With great function controller, automatic calculation, suitable for kinds of projects

4. With U.S.A hydraforce brand hydraulic control valve, to control each function intelligently

7. With patented steering system, flexible and convenient

2. With imported brand CUMMINS diesel engine

5. With hydraulic rod, high frequency and strong power

8. With kinds of walking modes and can quickly switchover

3. With imported Danfoss hydraulic variable plunger pump, drives machine in stepless speed

6. The crawler walking mechanism with automatic tension cylinder to increase the life of crawler

9. With pressure monitors for each work mechanism to supervise in real time

10. The mold is hanging, and dismantle hydraulically, labor saving

11. With hydraulic high pressure washing pump, can clean machine at any time

12. With Italy quick plugs to connect hydraulic power, smooth insertion and extraction, no oil leak