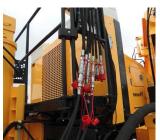

7. With patented steering system, flexible and convenient

2. With imported brand CUMMINS diesel engine

5. With hydraulic rod, high frequency and strong power

8. With kinds of walking modes and can quickly switchover

3. With imported Danfoss hydraulic variable plunger pump, drives machine in stepless speed

6. The crawler walking mechanism with automatic tension cylinder to increase the life of crawler

9. With pressure monitors for each work mechanism to supervise in real time

10. The mold is hanging, and dismantle hydraulically, labor saving

11. With hydraulic high pressure washing pump, can clean machine at any time

12. With Italy quick plugs to connect hydraulic power, smooth insertion and extraction, no oil leak