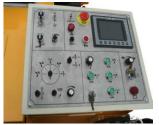

## **Automatic Curb Paver RWHM41**

1. With great function controller, automatic calculation, suitable for kinds of projects

4. With U.S.A hydraforce brand hydraulic control valve, to control each function intelligently