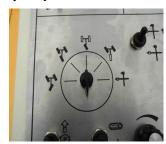

| Туре                         | RWHM41                                               |
|------------------------------|------------------------------------------------------|
| Engine                       |                                                      |
| Model                        | Cummins 4BT A 3.9                                    |
| Type                         | Diesel Engine, liquid cooled, four cylinder          |
| Power                        | 97kW/2200rpm                                         |
| Engine oil volume            | 9L                                                   |
| Traveling system             |                                                      |
| Traveling mode               | By crawler                                           |
| Driving mode                 | By hydraulic                                         |
| Steering mode                | Collaborative/y\Yaw/Front wheel/Rear wheel/Automatic |
| Traveling speed              | 0-30m/min                                            |
| Working speed                | 0-15m/min                                            |
| Mold                         |                                                      |
| Mold traverse adjustment     | 1000mm                                               |
| Mold height adjustment       | 400mm                                                |
| Max. height of the mold      | 1300mm                                               |
| Max. width of the mold       | 1300mm                                               |
| Vibrating rod                |                                                      |
| Hydraulic vibrating rod port | 4                                                    |
| Volume                       |                                                      |
| Fuel tank volume             | 120L                                                 |
| Hydraulic tank volume        | 280L                                                 |
| Water tank volume            | 120L                                                 |
| Machine height adjustment    |                                                      |
| Hydraulic height adjustment  | 980mm                                                |
| Mechanical height adjustment | 300mm                                                |
| Dimension                    |                                                      |
| Transport size               | 6975x2500x3420mm                                     |
| Weight                       |                                                      |
| Weight                       | 11,700kg                                             |