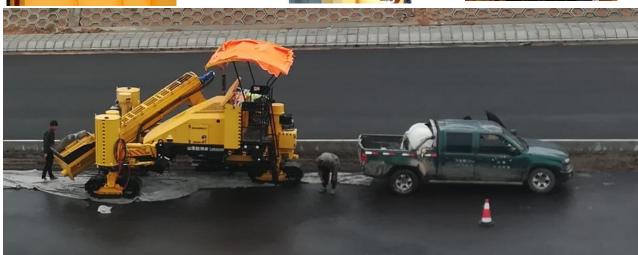

## **Automatic Curb Paver RWHM41**

1. With great function controller, automatic calculation, suitable for kinds of projects

4. With U.S.A hydraforce brand hydraulic control valve, to control each function intelligently

7. With patented steering system, flexible and convenient

2. With imported brand CUMMINS diesel engine

5. With hydraulic rod, high frequency and strong power

8. With kinds of walking modes and can quickly switchover

3. With imported Danfoss hydraulic variable plunger pump, drives machine in stepless speed

6. The crawler walking mechanism with automatic tension cylinder to increase the life of crawler

9. With pressure monitors for each work mechanism to supervise in real time