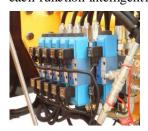

## **Automatic Curb Paver RWHM41**

1. With great function controller, automatic calculation, suitable for kinds of projects

4. With U.S.A hydraforce brand hydraulic control valve, to control each function intelligently