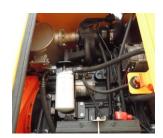

7. With patented steering system, flexible and convenient

2. With imported brand CUMMINS diesel engine

5. With hydraulic rod, high frequency and strong power

8. With kinds of walking modes and can quickly switchover

| Туре                         | RWHM41                                               |
|------------------------------|------------------------------------------------------|
| Engine                       |                                                      |
| Model                        | Cummins 4BT A 3.9                                    |
| Type                         | Diesel Engine, liquid cooled, four cylinder          |
| Power                        | 97kW/2200rpm                                         |
| Engine oil volume            | 9L                                                   |
| Traveling system             |                                                      |
| Traveling mode               | By crawler                                           |
| Driving mode                 | By hydraulic                                         |
| Steering mode                | Collaborative/y\Yaw/Front wheel/Rear wheel/Automatic |
| Traveling speed              | 0-30m/min                                            |
| Working speed                | 0-15m/min                                            |
| Mold                         |                                                      |
| Mold traverse adjustment     | 1000mm                                               |
| Mold height adjustment       | 400mm                                                |
| Max. height of the mold      | 1300mm                                               |
| Max. width of the mold       | 1300mm                                               |
| Vibrating rod                |                                                      |
| Hydraulic vibrating rod port | 4                                                    |
| Volume                       |                                                      |
| Fuel tank volume             | 120L                                                 |
| Hydraulic tank volume        | 280L                                                 |
| Water tank volume            | 120L                                                 |
| Machine height adjustment    |                                                      |
| Hydraulic height adjustment  | 980mm                                                |
| Mechanical height adjustment | 300mm                                                |
| Dimension                    |                                                      |
| Transport size               | 6975x2500x3420mm                                     |
| Weight                       |                                                      |
| Weight                       | 11,700kg                                             |