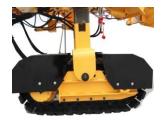

10. The mold is hanging, and dismantle hydraulically, labor saving

11. With hydraulic high pressure washing pump, can clean machine at any time

12. With Italy quick plugs to connect hydraulic power, smooth insertion and extraction, no oil leak