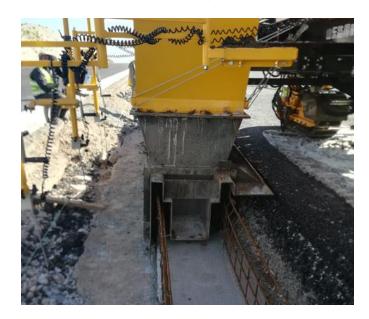

10. The mold is hanging, and dismantle hydraulically, labor saving

11. With hydraulic high pressure washing pump, can clean machine at any time

12. With Italy quick plugs to connect hydraulic power, smooth insertion and extraction, no oil leak