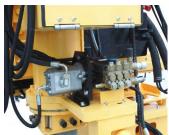

## **Automatic Curb Paver RWHM41**

1. With great function controller, automatic calculation, suitable for kinds of projects

4. With U.S.A hydraforce brand hydraulic control valve, to control each function intelligently

3. With imported Danfoss hydraulic variable plunger pump, drives machine in stepless speed

6. The crawler walking mechanism with automatic tension cylinder to increase the life of crawler

9. With pressure monitors for each work mechanism to supervise in real time