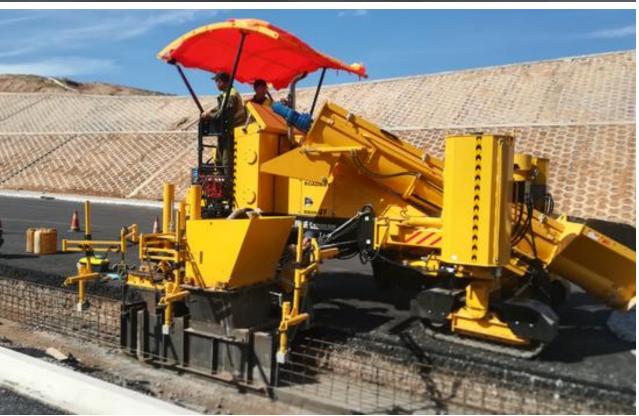

## **Automatic Curb Paver RWHM41**

1. With great function controller, automatic calculation, suitable for kinds of projects

4. With U.S.A hydraforce brand hydraulic control valve, to control each function intelligently

7. With patented steering system, flexible and convenient

2. With imported brand CUMMINS diesel engine

5. With hydraulic rod, high frequency and strong power

8. With kinds of walking modes and can quickly switchover

3. With imported Danfoss hydraulic variable plunger pump, drives machine in stepless speed

6. The crawler walking mechanism with automatic tension cylinder to increase the life of crawler

9. With pressure monitors for each work mechanism to supervise in real time